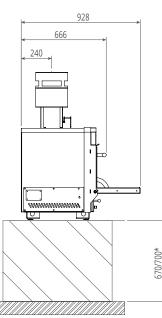

## **IMPORTANT!**

Installation on a steel table is recommended.

Installation on wooden or ceramic worktops is not recommended.

\* Recommended table height to ensure the perfect use of the machine.

| 35 min aprox        |
|---------------------|
| 6-7                 |
| 10                  |
| 9 - 10 <b>hours</b> |
| 250°C to 350°C      |
| 70 kg               |
| 4                   |
| 4070                |
| 7.5                 |
|                     |

## Measurements and weight without packaging

| 210 Kg 69 x 66 x 72 |  | 210 Kg |  | 69 x 66 x 72 |
|---------------------|--|--------|--|--------------|
|---------------------|--|--------|--|--------------|

| Measurements and weight with packaging |     |              |  |  |  |
|----------------------------------------|-----|--------------|--|--|--|
|                                        | Кд  | cm W x D x H |  |  |  |
| Oven                                   | 230 | 78 x 75 x 90 |  |  |  |
| Upper draught reg.                     | 3   | 20 x 20 x 23 |  |  |  |
| External firewal                       | 4   | 25 x 25 x 24 |  |  |  |
| Hat filter                             | 2   | 25 x 25 x 13 |  |  |  |
|                                        |     |              |  |  |  |