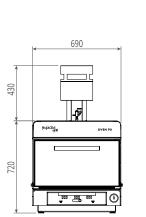

## Measurements and weight without packaging

| 210 Kg 69 x 66 x 72 |  | 210 Kg |  | 69 x 66 x 72 |
|---------------------|--|--------|--|--------------|
|---------------------|--|--------|--|--------------|

| Measurements and weight with packaging |     |              |  |  |  |
|----------------------------------------|-----|--------------|--|--|--|
|                                        | Кд  | cm W x D x H |  |  |  |
| Oven                                   | 230 | 78 x 75 x 90 |  |  |  |
| Upper draught reg.                     | 3   | 20 x 20 x 23 |  |  |  |
| External firewal                       | 4   | 25 x 25 x 24 |  |  |  |
| Hat filter                             | 2   | 25 x 25 x 13 |  |  |  |
|                                        |     |              |  |  |  |