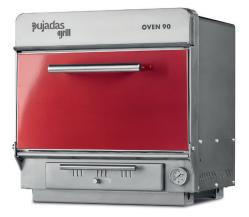

**Charcoal Oven90** 

diners

- Designed and manufactured entirely by Pujadas in high quality stainless steel.
- Perfect for indoor, open or outdoor kitchens.
- Thermally insulated body for greater efficiency and better protection from the outside.
- Upper and lower airflow regulators ensure easy temperature control.
- Double security firewalls for increased safety.
- Sunken charcoal fire bowl offers more space and easier operation.
- · Adjustable grill height allows impressive versatility.

## Available colors:

Oven

## Each charcoal oven comes with:

- 1 Stainless steel tong
- 1 collect ashes shovel
- 1 Oven poker
- 1 Metallic brush